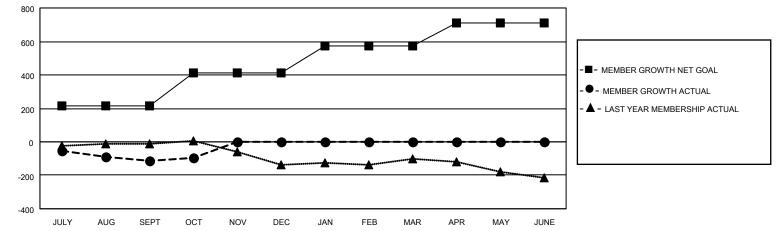

## LOCATION: OHIO

| Clubs         |               |             |               | Members               |                           |                         |                                                    |
|---------------|---------------|-------------|---------------|-----------------------|---------------------------|-------------------------|----------------------------------------------------|
|               | RESULTS FOR   | R 2022-2023 |               | RESULTS FOR 2022-2023 |                           |                         |                                                    |
| QUARTER       | NEW CLUB GOAL | NEW CLUBS   | DROPPED CLUBS | QUARTER               | MEMBER GROWTH NET<br>GOAL | MEMBER GROWTH<br>ACTUAL | DROPPED<br>MEMBERS ACTUAL<br>(including transfers) |
| JULY/AUG/SEPT | 4             | 0           | 2             | JULY/AUG/SE           | PT 215                    | 141                     | 240                                                |
| OCT/NOV/DEC   | 5             | 1           | 0             | OCT/NOV/DE            | C 196                     | 94                      | 66                                                 |
| JAN/FEB/MAR   | 3             | 0           | 0             | JAN/FEB/MAR           | 160                       | 0                       | 0                                                  |
| APR/MAY/JUNE  | 5             | 0           | 0             | APR/MAY/JUN           | IE 142                    | 0                       | 0                                                  |