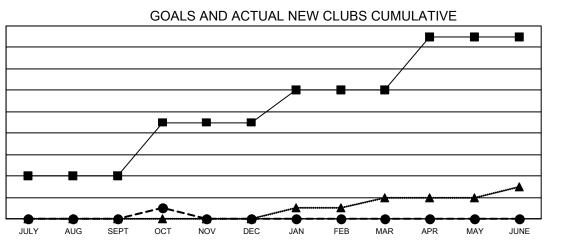

## LOCATION: OHIO

| Clubs         |               |             |               | Members               |                           |                         |                                                    |
|---------------|---------------|-------------|---------------|-----------------------|---------------------------|-------------------------|----------------------------------------------------|
|               | RESULTS FOR   | R 2022-2023 |               | RESULTS FOR 2022-2023 |                           |                         |                                                    |
| QUARTER       | NEW CLUB GOAL | NEW CLUBS   | DROPPED CLUBS | QUARTER               | MEMBER GROWTH NET<br>GOAL | MEMBER GROWTH<br>ACTUAL | DROPPED<br>MEMBERS ACTUAL<br>(including transfers) |
| JULY/AUG/SEPT | 4             | 0           | 2             | JULY/AUG/SE           | PT 215                    | 141                     | 240                                                |
| OCT/NOV/DEC   | 5             | 1           | 0             | OCT/NOV/DE            | C 196                     | 94                      | 66                                                 |
| JAN/FEB/MAR   | 3             | 0           | 0             | JAN/FEB/MAR           | 160                       | 0                       | 0                                                  |
| APR/MAY/JUNE  | 5             | 0           | 0             | APR/MAY/JUN           | IE 142                    | 0                       | 0                                                  |

- CURRENT YEAR ACTUAL NEW CLUBS

▲ - LAST YEAR ACTUAL NEW CLUBS

GOALS AND ACTUAL MEMBERS CUMULATIVE

| DROPPED CLUBS: 2        |          | 93 CLUBS OF 368 ADDED 1 OR | GENDER DISTRIBUTION               |                |  |
|-------------------------|----------|----------------------------|-----------------------------------|----------------|--|
|                         |          | MORE NEW MEMBERS           | MALE                              | 6,828 (68.50%) |  |
|                         |          |                            | FEMALE                            | 3,125 (31.35%) |  |
| DROPPED MEMBERS         |          |                            | NON BINARY                        | 0 (0.00%)      |  |
| DECEASED                | 61       |                            | PREFER NOT TO ANSWER              | 15 (0.15%)     |  |
| CLUB CANCELLED<br>OTHER | 0<br>246 | CLICK HERE FOR CUMULATIVE  | TOTAL FAMILY UNIT MEMBERS         | 2,091          |  |
| TOTAL                   | 307      | MEMBERSHIP DATA            | FAMILY MEMBERS PAYING HAL<br>DUES | F 1,064        |  |